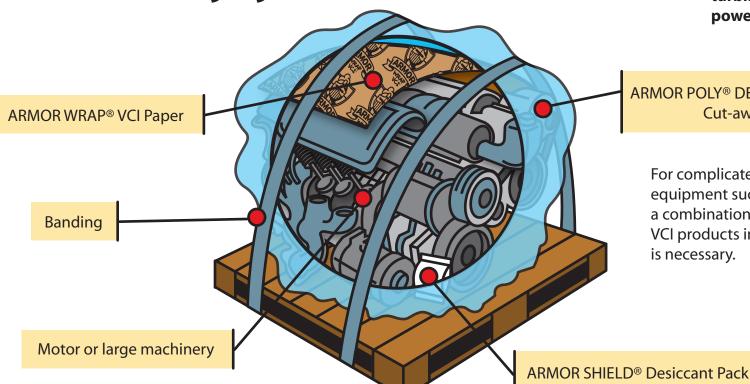

## INDIVIDUAL PACKAGING RECOMMENDATIONS

Motor or Large Machine Packaging

IDEAL FOR: engines

motors machinery pumps

turbines

power train components

ARMOR POLY® DEFENDER™ VCI Bag Cut-away view

For complicated and expensive equipment such as an engine, a combination of high quality VCI products in different forms is necessary.